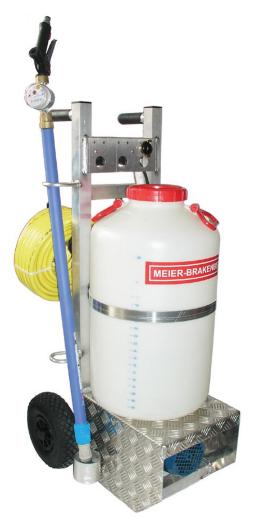

The mobile Medication Cart is suitabel for dosing of pharmaceuticals directly into the trough. The dosing-rate can be controlled by a calibrated counter at the lance. By using the principle of a wheel barrow combined with the light aluminium chassis, the Medication Cart is very easy to handle.

Short Facts • Short and easy output directly into the trough

- Also suitabel for tough water-soluble medicinal drugs
- No risk to procrastination