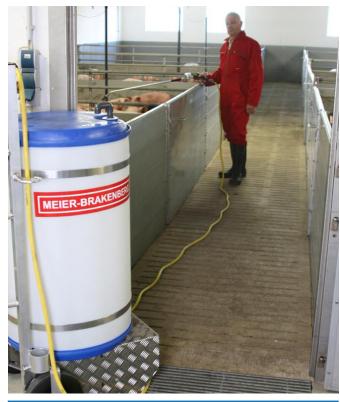

The mobile Medication Cart is suitabel for dosing of pharmaceuticals directly into the trough. The dosing-rate can be controlled by a calibrated counter at the lance. By using the principle of a wheel barrow combined with the light aluminium chassis, the Medication Cart is very easy to handle.

Short Facts • Short and easy output directly into the trough

- Also suitabel for tough water-soluble medicinal drugs
- No risk to procrastination