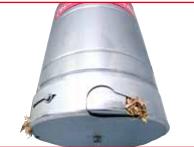

## Porky's Fun Box

The innovative straw box for more animal welfare

NEW

The flexible fun box is an interactive experience offering the animal longlasting and welcome change. The animals remove the straw from four adjustable openings. Depending on straw type various adjustments ensure that animals get hold of only single stalks. The box can be mounted with a three-point chain and is variable in height. The pipe support can be fixed to the bay partition panels allowing easy refilling when standing on the corridor.

## In brief:

- Adjustable height flexible use
- Adjustable dosing depending on type of straw

MEIER-BRA

for animal welfare

Adjustable openings

Straw feed supported by ball mechanism

Registered utility patent