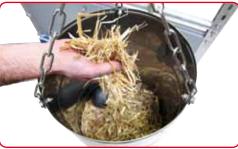

## Porky's Fun Box

The innovative straw box for more animal welfare

NEW

The flexible fun box is an interactive experience offering the animal longlasting and welcome change. The animals remove the straw from four adjustable openings. Depending on straw type various adjustments ensure that animals get hold of only single stalks. The box can be mounted with a three-point chain and is variable in height. The pipe support can be fixed to the bay partition panels allowing easy refilling when standing on the corridor.

## In brief:

- Adjustable height flexible use
- Adjustable dosing depending on type of straw

MEIER-BRA

for animal welfare

Adjustable openings

Straw feed supported by ball mechanism

Registered utility patent