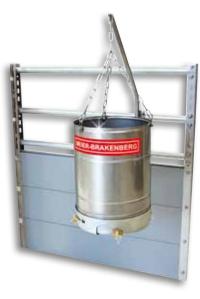

## Porky's Fun Box

The innovative straw box for more animal welfare

NEW

The flexible fun box is an interactive experience offering the animal longlasting and welcome change. The animals remove the straw from four adjustable openings. Depending on straw type various adjustments ensure that animals get hold of only single stalks. The box can be mounted with a three-point chain and is variable in height. The pipe support can be fixed to the bay partition panels allowing easy refilling when standing on the corridor.

## In brief:

- Adjustable height flexible use
- Adjustable dosing depending on type of straw

MEIER-BRA

for animal welfare

Adjustable openings

Straw feed supported by ball mechanism

Registered utility patent